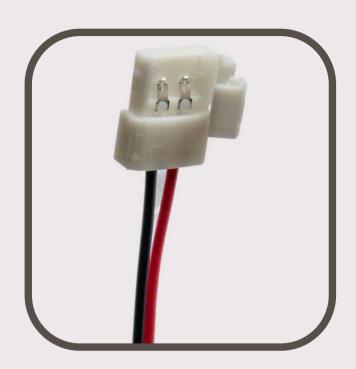

### **SLIM Connector with wire**

- SMD connector
- No need any tools
- For 8mm LED Strip
- Single color
- 15cm wire
- 100 PCS/PACK