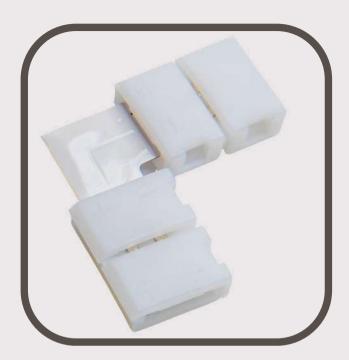

#### **Corner Connector**

- SMD connector
- No need any tools
- For 8mm LED Strip
- RGB
- 15cm wire
- 50 PCS/PACK