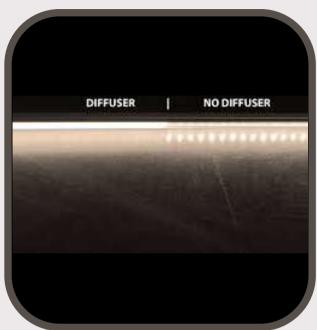

### **Aluminum Profile Small Silver**

### Aluminum Profile Small Black

### **Aluminum Profile Medium Silver**

### **Aluminum Profile Medium Black**