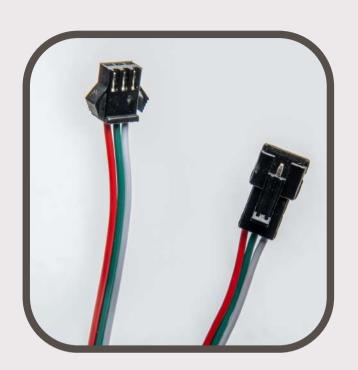

### Running IC LED Strip Connector

- Connector set a male and a female
- 12 PCS/PACK