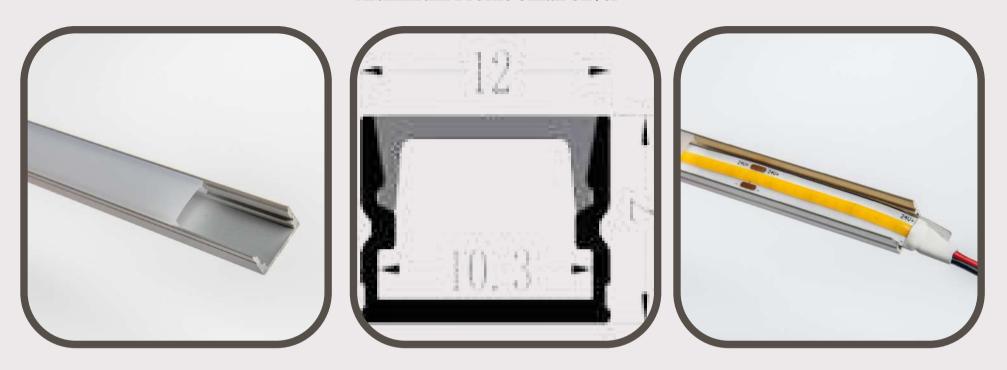

### **Aluminum Profile Small Silver**

### Aluminum Profile Small Black

### **Aluminum Profile Medium Silver**

### **Aluminum Profile Medium Black**