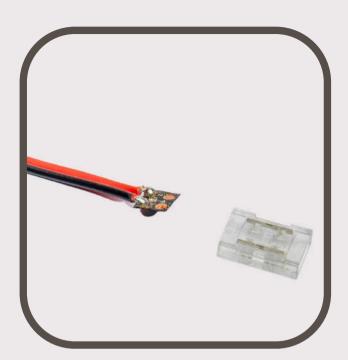

### **COB Slim Connector**

- COB connector
- No need any tools
- The most requested
- Ultra Slim anti flame Plastic
- with 15 cm separate prepared wire
- 100 PCS/PACK