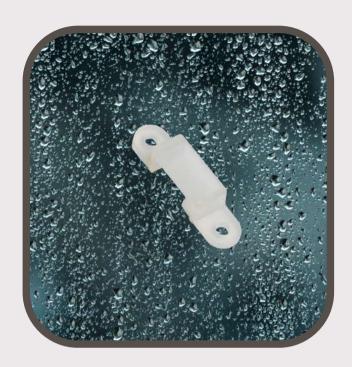

e 4 Pins Plug
- No need any tools
- For 8mm LED Strip
- RGB color
- 15cm wire
- 100 PCS/PACK





### **RGB Connectors**

- Slim 4 Pins Plug
- No need any tools
- For 10 mm SMD LED Strip
- RGB color
- 15cm wire
- 100 PCS/PACK



### PVAC-F04

#### **Bluetooth Remote**

- Both 12-24 VDC
- Male DC Jack
- 12 PCS/PACK







RGBW



#### **Corner Connector**

- SMD connector
- No need any tools
- For 8mm LED Strip
- RGB
- 15cm wire
- 50 PCS/PACK





### **COB Slim Connector**

- COB connector
- No need any tools
- The most requested
- Ultra Slim anti flame Plastic
- with 15 cm separate prepared wire
- 100 PCS/PACK







### **Plastic Sealing End Cap**

- Without holes
- IP 68
- Silicon Base







### **Plastic Sealing End Cap**

- With holes for processing wires
- IP 68
- Silicon Base







#### **LED Bracket**

- with two screws holes
- IP 68
- Silicon Base





### **Aluminum Profile Small Silver**



### Aluminum Profile Small Black







### **Aluminum Profile Medium Silver**



### **Aluminum Profile Medium Black**









### All purpose connector

- No need any tools
- with 10 cm separate prepared wire
- 100 PCS/PACK





### Running IC LED Strip Connector

- Connector set a male and a female
- 12 PCS/PACK



### Strip to Strip

- Slim Connector
- 200 PCS/PACK