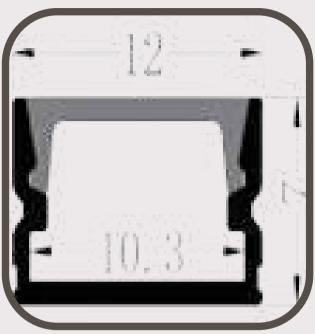

y tools
- For 10 mm SMD LED Strip
- RGB color
- 15cm wire
- 100 PCS/PACK



### PVAC-F04

#### **Bluetooth Remote**

- Both 12-24 VDC
- Male DC Jack
- 12 PCS/PACK







RGBW



#### **Corner Connector**

- SMD connector
- No need any tools
- For 8mm LED Strip
- RGB
- 15cm wire
- 50 PCS/PACK





### **COB Slim Connector**

- COB connector
- No need any tools
- The most requested
- Ultra Slim anti flame Plastic
- with 15 cm separate prepared wire
- 100 PCS/PACK







### **Plastic Sealing End Cap**

- Without holes
- IP 68
- Silicon Base







### **Plastic Sealing End Cap**

- With holes for processing wires
- IP 68
- Silicon Base







#### **LED Bracket**

- with two screws holes
- IP 68
- Silicon Base





### **Aluminum Profile Small Silver**



### Aluminum Profile Small Black







### **Aluminum Profile Medium Silver**



### **Aluminum Profile Medium Black**









### All purpose connector

- No need any tools
- with 10 cm separate prepared wire
- 100 PCS/PACK





### Running IC LED Strip Connector

- Connector set a male and a female
- 12 PCS/PACK



### Strip to Strip

- Slim Connector
- 200 PCS/PACK