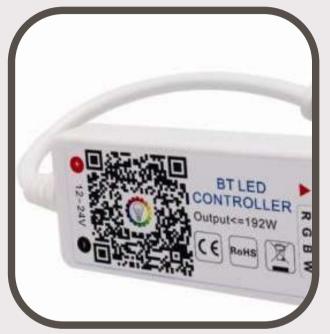

### **SLIM Connector with wire**

- SMD connector
- No need any tools
- For 8mm LED Strip
- Single color
- 15cm wire
- 100 PCS/PACK





### **RGB Connectors**

- Male 4 Pins Plug
- No need any tools
- For 8mm LED Strip
- RGB color
- 15cm wire
- 100 PCS/PACK





### **RGB Connectors**

- Slim 4 Pins Plug
- No need any tools
- For 10 mm SMD LED Strip
- RGB color
- 15cm wire
- 100 PCS/PACK



### PVAC-F04

#### **Bluetooth Remote**

- Both 12-24 VDC
- Male DC Jack
- 12 PCS/PACK







RGBW



#### **Corner Connector**

- SMD connector
- No need any tools
- For 8mm LED Strip
- RGB
- 15cm wire
- 50 PCS/PACK





### **COB Slim Connector**

- COB connector
- No need any tools
- The most requested
- Ultra Slim anti flame Plastic
- with 15 cm separate prepared wire
- 100 PCS/PACK







### **Plastic Sealing End Cap**

- Without holes
- IP 68
- Silicon Base







### **Plastic Sealing End Cap**

- With holes for processing wires
- IP 68
- Silicon Base







#### **LED Bracket**

- with two screws holes
- IP 68
- Silicon Base





### **Aluminum Profile Small Silver**



### Aluminum Profile Small Black







### **Aluminum Profile Medium Silver**



### **Aluminum Profile Medium Black**









### All purpose connector

- No need any tools
- with 10 cm separate pr