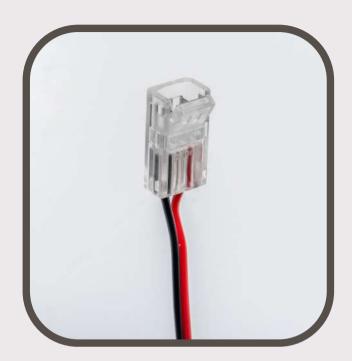

### **SLIM Connector with wire**

- SMD connector
- No need any tools
- For 8mm LED Strip
- Single color
- 15cm wire
- 100 PCS/PACK