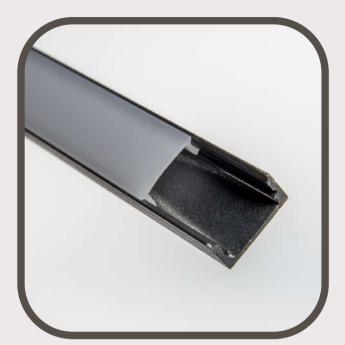

any tools
- For 10 mm SMD LED Strip
- RGB color
- 15cm wire
- 100 PCS/PACK



### PVAC-F04

#### **Bluetooth Remote**

- Both 12-24 VDC
- Male DC Jack
- 12 PCS/PACK







RGBW



#### **Corner Connector**

- SMD connector
- No need any tools
- For 8mm LED Strip
- RGB
- 15cm wire
- 50 PCS/PACK





### **COB Slim Connector**

- COB connector
- No need any tools
- The most requested
- Ultra Slim anti flame Plastic
- with 15 cm separate prepared wire
- 100 PCS/PACK







### **Plastic Sealing End Cap**

- Without holes
- IP 68
- Silicon Base







### **Plastic Sealing End Cap**

- With holes for processing wires
- IP 68
- Silicon Base







#### **LED Bracket**

- with two screws holes
- IP 68
- Silicon Base





### **Aluminum Profile Small Silver**



### Aluminum Profile Small Black







### **Aluminum Profile Medium Silver**



### **Aluminum Profile Medium Black**









### All purpose connector

- No need any tools
- with 10 cm separate prepared wire
- 100 PCS/PACK





### Running IC LED Strip Connector

- Connector set a male and a female
- 12 PCS/PACK



### Strip to Strip

- Slim Connector
- 200 PCS/PACK