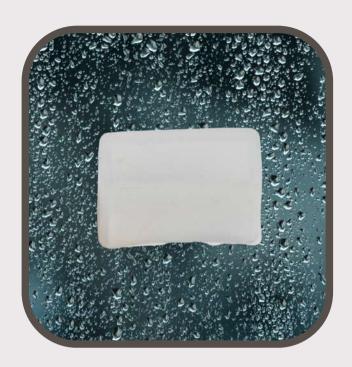

### **SLIM Connector with wire**

- SMD connector
- No need any tools
- For 8mm LED Strip
- Single color
- 15cm wire
- 100 PCS/PACK





### **RGB Connectors**

- Male 4 Pins Plug
- No need any tools
- For 8mm LED Strip
- RGB color
- 15cm wire
- 100 PCS/PACK





### **RGB Connectors**

- Slim 4 Pins Plug
- No need any tools
- For 10 mm SMD LED Strip
- RGB color
- 15cm wire
- 100 PCS/PACK



### PVAC-F04

#### **Bluetooth Remote**

- Both 12-24 VDC
- Male DC Jack
- 12 PCS/PACK







RGBW



#### **Corner Connector**

- SMD connector
- No need any tools
- For 8mm LED Strip
- RGB
- 15cm wire
- 50 PCS/PACK





### **COB Slim Connector**

- COB connector
- No need any tools
- The most requested
- Ultra Slim anti flame Plastic
- with 15 cm separate prepared wire
- 100 PCS/PACK







### **Plastic Sealing End Cap**

- Without holes
- IP 68
- Silicon Base







### **Plastic Sealing End Cap**

- With holes for processing wires
- IP 68
- Silicon Base







#### **LED Bracket**

- with two screws holes
- IP 68
- Silicon Base





### **Aluminum Profile Small Silver**



### Aluminum Profile Small Black







### **Aluminum Profile Medium Silver**



### **Aluminum Profile Medium Black**









### All purpose connector

- No need any tools
- with 10 cm separate prepared wire
- 100 PCS/PACK





### Running IC LED Strip Connector

- Connector set a male and a female
- 12 PCS/PACK



### Strip to Strip

- Slim Connector
- 200 PCS/PACK