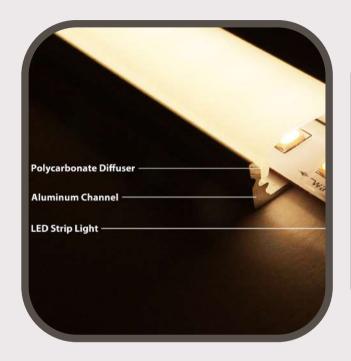

### **Aluminum Profile Small Silver**

### Aluminum Profile Small Black

### **Aluminum Profile Medium Silver**

### **Aluminum Profile Medium Black**