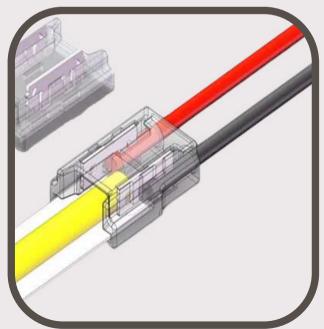

### All purpose connector

- No need any tools
- with 10 cm separate prepared wire
- 100 PCS/PACK