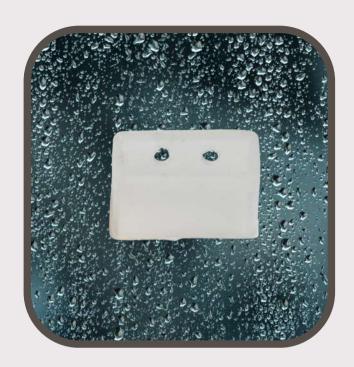

### **Plastic Sealing End Cap**

- With holes for processing wires
- IP 68
- Silicon Base