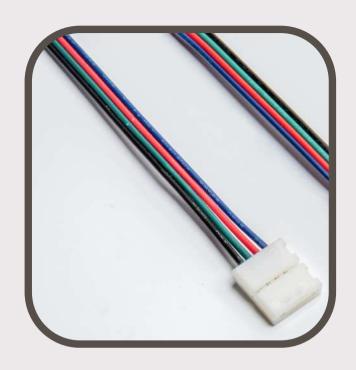

### **RGB Connectors**

- Slim 4 Pins Plug
- No need any tools
- For 10 mm SMD LED Strip
- RGB color
- 15cm wire
- 100 PCS/PACK