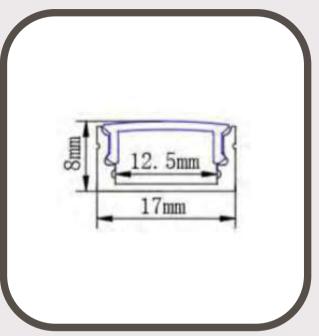

### **Aluminum Profile Small Silver**

### Aluminum Profile Small Black

### **Aluminum Profile Medium Silver**

### **Aluminum Profile Medium Black**