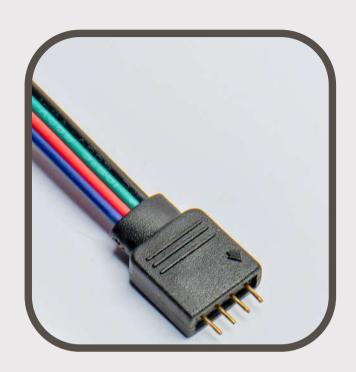

### **RGB Connectors**

- Male 4 Pins Plug
- No need any tools
- For 8mm LED Strip
- RGB color
- 15cm wire
- 100 PCS/PACK