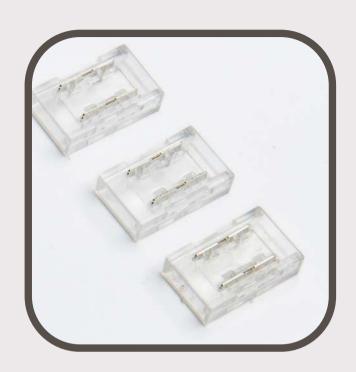

### **COB Slim Connector**

- COB connector
- No need any tools
- The most requested
- Ultra Slim anti flame Plastic
- with 15 cm separate prepared wire
- 100 PCS/PACK