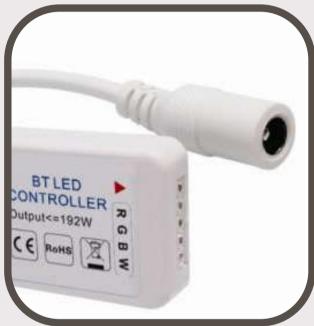

### **SLIM Connector with wire**

- SMD connector
- No need any tools
- For 8mm LED Strip
- Single color
- 15cm wire
- 100 PCS/PACK





### **RGB Connectors**

- Male 4 Pins Plug
- No need any tools
- For 8mm LED Strip
- RGB color
- 15cm wire
- 100 PCS/PACK





### **RGB Connectors**

- Slim 4 Pins Plug
- No need any tools
- For 10 mm SMD LED Strip
- RGB color
- 15cm wire
- 100 PCS/PACK



### PVAC-F04

#### **Bluetooth Remote**

- Both 12-24 VDC
- Male DC Jack
- 12 PCS/PACK







RGBW



#### **Corner Connector**

- SMD connector
- No need any tools
- For 8mm LED Strip
- RGB
- 15cm wire
- 50 PCS/PACK





### **COB Slim Connector**

- COB connector
- No need any tools
- The most requested
- Ultra Slim anti flame Plastic
- with 15 cm separate prepared wire
- 100 PCS/PACK







### **Plastic Sealing End Cap**

- Without holes
- IP 68
- Silicon Base







### **Plastic Sealing End Cap**

- With holes for processing wires
- IP 68
- Silicon Base







#### **LED Bracket**

- with two screws holes
- IP 68
- Silicon Base





### **Aluminum Profile Small Silver**



### Aluminum Profile Small Black







### **Aluminum Profile Medium Silver**



### **Aluminum Profile Medium Black**









### All purpose connector

- No need any tools
- with 10 cm separate prep