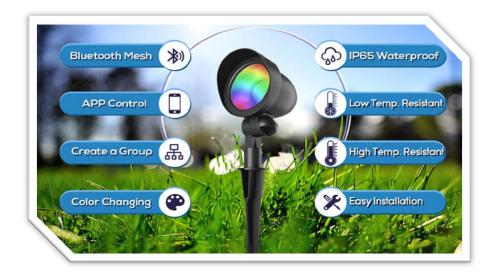

## **4- Product Specifications:**

The crystal landscape lights are total up to 16 million colors 12 watt choices including adjustable 2700K-6500K (5CCT), which matches different ambience.

The brightness can also be adjusted from 10% to 100% .

These functions can all be controlled by **Tuya** application which is available on Appstore and google play.

### [Bluetooth Connect & Memory Function]

- 1 First, you need to open the Bluetooth on your phone. Please download Tuya application.
- 2 Now, open the app and make sure your device is connected to wifi, press on "+" and choose "add device".
- 3 Turn all the lights that you are pairing on & off three times consecutively and you will be able to see all of the lights show up on the "nearby devices" for you to connect. Now everything is under your control.

Simple operation, no gateway, smarter, more modes than traditional remote control, providing you with an amazing and wonderful experience. When the power is turned off, priviously set fucnctions and colours will be saved and will reapear the next time you turn the lights back on.

## [Grouping Management & Voice Control]

The landscape lights offer the function of group control. It's very convenient and useful when you want lights to change into different colors by group control and create a romantic, relax, lively surrounding. Get hands-free control of your lights via Alexa or Google home.

## 7- Product Specification:

Input voltage: AC/DC12&24V (both input voltages are supported), ETL listed, die-cast aluminum, 12 watt, IP65 waterproof design.Can be used in any conditions outdoors without worrying about the light body being damaged by water. It can function normally even in heavy rain or snowstorm, working temperature -20C - 60C, greatly improve the stability and longevity of your outdoor lighting.