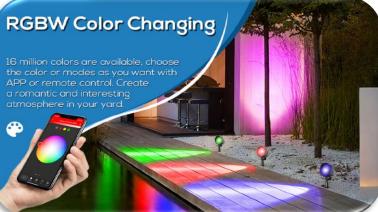

## **4- Product Specifications:**

The crystal landscape lights are total up to 16 million colors 12 watt choices including adjustable 2700K-6500K (5CCT), which matches different ambience.

The brightness can also be adjusted from 10% to 100% .

These functions can all be controlled by **Tuya** application which is available on Appstore and google play.

## [Grouping Management & Voice Control]

The landscape lights offer the function of group control. It's very convenient and useful when you want lights to change into different colors by group control and create a romantic, relax, lively surrounding. Get hands-free control of your lights via Alexa or Google home.