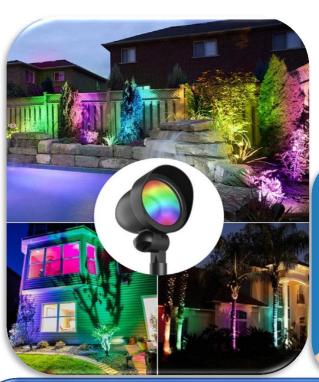

ate a romantic, relax, lively surrounding. Get hands-free control of your lights via Alexa or Google home.



### 6- Long Lifetime & Warranty:

50,000 hours long lifespan, effectively reduces the frequency of replacing fixtures. 2-year product warranty and lifetime customer service to guarantee your satisfication in our products and services.









## 7- Product Specification:

Input voltage: AC/DC12&24V (both input voltages are supported), ETL listed, die-cast aluminum, 12 watt, IP65 waterproof design.Can be used in any conditions outdoors without worrying about the light body being damaged by water. It can function normally even in heavy rain or snowstorm, working temperature -20C - 60C, greatly improve the stability and longevity of your outdoor lighting.

## 8- Product Application