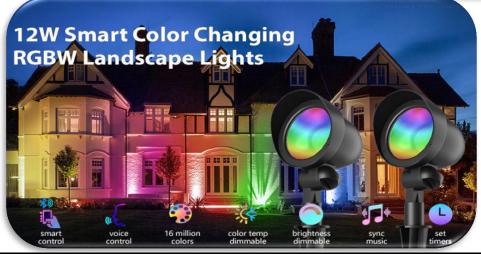

## **4- Product Specifications:**

The crystal landscape lights are total up to 16 million colors 12 watt choices including adjustable 2700K-6500K (5CCT), which matches different ambience.

The brightness can also be adjusted from 10% to 100% .

These functions can all be controlled by **Tuya** application which is available on Appstore and google play.

## 7- Product Specification:

Input voltage: AC/DC12&24V (both input voltages are supported), ETL listed, die-cast aluminum, 12 watt, IP65 waterproof design.Can be used in any conditions outdoors without worrying about the light body being damaged by water. It can function normally even in heavy rain or snowstorm, working temperature -20C - 60C, greatly improve the stability and longevity of your outdoor lighting.