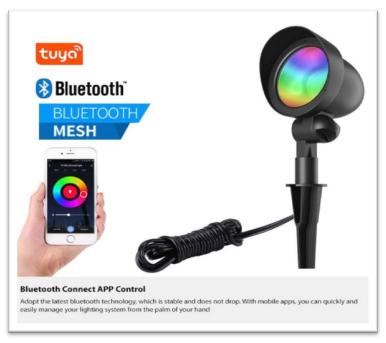

These functions can all be controlled by **Tuya** application which is available on Appstore and google play.

### [Bluetooth Connect & Memory Function]

- 1 First, you need to open the Bluetooth on your phone. Please download Tuya application.
- 2 Now, open the app and make sure your device is connected to wifi, press on "+" and choose "add device".
- 3 Turn all the lights that you are pairing on & off three times consecutively and you will be able to see all of the lights show up on the "nearby devices" for you to connect. Now everything is under your control.

Simple operation, no gateway, smarter, more modes than traditional remote control, providing you with an amazing and wonderful experience. When the power is turned off, priviously set fucnctions and colours will be saved and will reapear the next time you turn the lights back on.