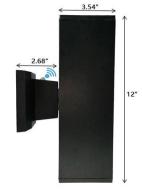

## 4- Product Specification:

- 4-1- Modern style up and down wall light, 12" 24W, 120 VAC
- 4-2- Patent design, multiple colors and models for choice
- 4-3- 5CCT tunable, 2700K/3000K/3500K/4000K/5000K
- 4-4- Advanced sensitive design, auto turn on at night and turn off at day
- 4-5- Die-cast Aluminum weatherproof housing, steel back plate
- 4-6- IP65 Rating grade, suitable for wet locations
- 4-7- Used for both outdoor and indoor areas
- 4-8- Luminous Flux 2300LM
- 4-9- Dimensions 3.54 x 3.54 x 12 Inchs