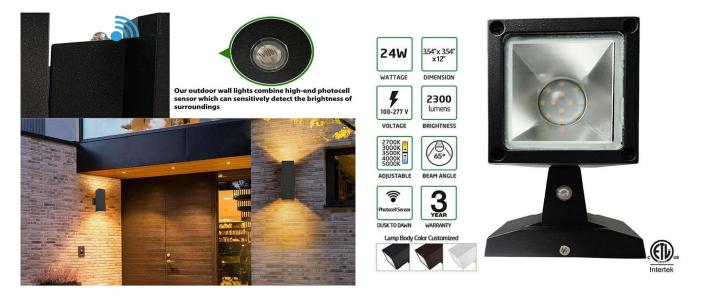

## 4- Product Specification:

- 4-1- Modern style up and down wall light, 12" 24W, 120 VAC
- 4-2- Patent design, multiple colors and models for choice
- 4-3- 5CCT tunable, 2700K/3000K/3500K/4000K/5000K
- 4-4- Advanced sensitive design, auto turn on at night and turn off at day
- 4-5- Die-cast Aluminum weatherproof housing, steel back plate
- 4-6- IP65 Rating grade, suitable for wet locations
- 4-7- Used for both outdoor and indoor areas
- 4-8- Luminous Flux 2300LM
- 4-9- Dimensions 3.54 x 3.54 x 12 Inchs

4-10- Used for both outdoor and indoor areas

4-11- Certificates ISO9001, CE, RoHs, ETL, cETL, FCC, ICES, IP65

5- Product Features:

6- Product Application:

**Data Sheet**