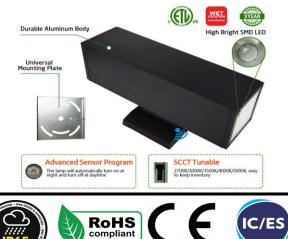

- **1- Product Category:** Wall Lights
- **2- Product Code:** PVW-BD90-T24W
- **3- Product Picture:**

## 4- Product Specification:

- 4-1- Modern style up and down wall light, 12" 24W, 120 VAC
- 4-2- Patent design, multiple colors and models for choice
- 4-3- 5CCT tunable, 2700K/3000K/3500K/4000K/5000K
- 4-4- Advanced sensitive design, auto turn on at night and turn off at day
- 4-5- Die-cast Aluminum weatherproof housing, steel back plate
- 4-6- IP65 Rating grade, suitable for wet locations
- 4-7- Used for both outdoor and indoor areas
- 4-8- Luminous Flux 2300LM
- 4-9- Dimensions 3.54 x 3.54 x 12 Inchs

4-10- Used for both outdoor and indoor areas

4-11- Certificates ISO9001, CE, RoHs, ETL, cETL, FCC, ICES, IP65

5- Product Features:

6- Product Application:

**Data Sheet**