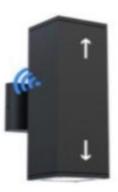

- **1- Product Category:** Wall Lights
- **2- Product Code:** PVW-BD90-T24W
- **3- Product Picture:**