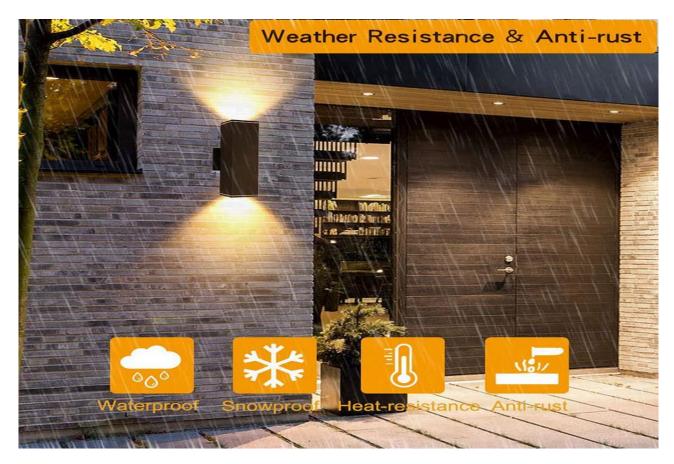

## 4- Product Specification:

- 4-1- Modern style up and down wall light, 12" 24W, 120 VAC
- 4-2- Patent design, multiple colors and models for choice
- 4-3- 5CCT tunable, 2700K/3000K/3500K/4000K/5000K
- 4-4- Advanced sensitive design, auto turn on at night and turn off at day
- 4-5- Die-cast Aluminum weatherproof housing, steel back plate
- 4-6- IP65 Rating grade, suitable for wet locations
- 4-7- Used for both outdoor and indoor areas
- 4-8- Luminous Flux 2300LM
- 4-9- Dimensions 3.54 x 3.54 x 12 Inchs

4-10- Used for both outdoor and indoor areas

4-11- Certificates ISO9001, CE, RoHs, ETL, cETL, FCC, ICES, IP65

5- Product Features:

6- Product Application:

**Data Sheet**