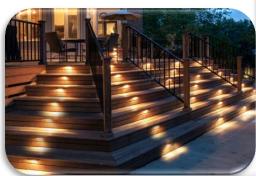

mperature range from -20  $^{\circ}\text{C}$  to 40  $^{\circ}\text{C}$  make the light very suitable for outdoor use. The low voltage design ensures its safety in outdoor use. The 5 adjustable light color perfectly matches the existing light color in your fire pits, landscape steps, flowerbeds and other outdoor landscape.

- CCT Selectable:2700K/3000K/3500K/4000K/5000K
- Die cast aluminum & stainless steel material
- Multiple models for choice, 4"/7"/12"
- IP65 waterproof design
- 12V low voltage design, safe for outdoor use
- Support OEM/ODM service



5 Color Temperature Selectable

e adjustable light color perieculy matches the existing light color in your courtyard

2700K Warm White
3000K Soft White
3500K Neutral White
4000K Cool White
5000K Daylight

## **6- Product Applications:**