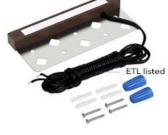

It is easy to replace the light bar later.

Included 1m length etl listed wires and other accessories , It is super easy to install this landscape paver light