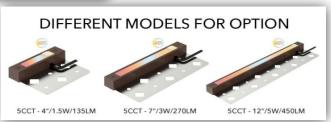

- CCT Selectable:2700K/3000K/3500K/4000K/5000K
- Die cast aluminum & stainless steel material
- Multiple models for choice, 4"/7"/12"
- IP65 waterproof design
- 12V low voltage design, safe for outdoor use
- Support OEM/ODM service