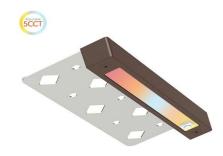

## **4- Product Specifications:**

7 Inch 3W LED Step Light
5CCT in one fixture and selectable (2700K/3000K/3500K/4000K/5000K)
High CRI more than 90
12V AC/DC low voltage
Die-cast aluminum light bar
Cuttable stainless steel plate
IP65 waterproof rating
Durable & corrosion-resistant

5 Color Temperature Selectable

e adjustable light color perieculy matches the existing light color in your courtyard

2700K Warm White
3000K Soft White
3500K Neutral White
4000K Cool White
5000K Daylight