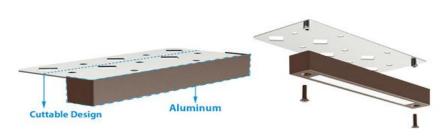

Built-in die-cast aluminum light bar & cuttable stainless steel plates. It has superior heat dissipation, as well as excellent corrosion and rust resistance. It is simple to fix the light bar and steel plate with two screws.

## 5- Product Advantages:

This hardscape light is made of aluminum light bars and stainless steel mounting plate, it is resistant to corrosion. The excellent waterproof rating and the working temperature range from -20  $^{\circ}\text{C}$  to 40  $^{\circ}\text{C}$  make the light very suitable for outdoor use. The low voltage design ensures its safety in outdoor use. The 5 adjustable light color perfectly matches the existing light color in your fire pits, landscape steps, flowerbeds and other outdoor landscape.