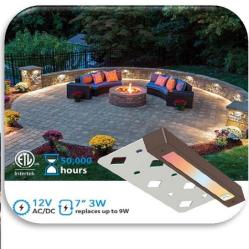

## **4- Product Specifications:**

7 Inch 3W LED Step Light
5CCT in one fixture and selectable (2700K/3000K/3500K/4000K/5000K)
High CRI more than 90
12V AC/DC low voltage
Die-cast aluminum light bar
Cuttable stainless steel plate
IP65 waterproof rating
Durable & corrosion-resistant

## 5- Product Advantages:

This hardscape light is made of aluminum light bars and stainless steel mounting plate, it is resistant to corrosion. The excellent waterproof rating and the working temperature range from -20  $^{\circ}\text{C}$  to 40  $^{\circ}\text{C}$  make the light very suitable for outdoor use. The low voltage design ensures its safety in outdoor use. The 5 adjustable light color perfectly matches the existing light color in your fire pits, landscape steps, flowerbeds and other outdoor landscape.