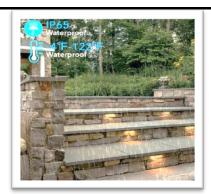

## 5- Product Advantages:

This hardscape light is made of aluminum light bars and stainless steel mounting plate, it is resistant to corrosion. The excellent waterproof rating and the working temperature range from -20  $^{\circ}\text{C}$  to 40  $^{\circ}\text{C}$  make the light very suitable for outdoor use. The low voltage design ensures its safety in outdoor use. The 5 adjustable light color perfectly matches the existing light color in your fire pits, landscape steps, flowerbeds and other outdoor landscape.

## **6- Product Applications:**