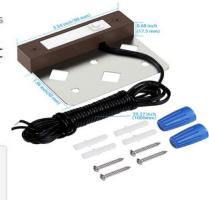

## **5- Product Advantages:**

This hardscape light is made of aluminum light bars and stainless steel mounting plate, it is resistant to corrosion. The excellent waterproof rating and the working temperature range from -20 ℃ to 40 ℃ make the light very suitable for outdoor use. The low voltage design ensures its safety in outdoor use. The 5 adjustable light color perfectly matches the existing light color in your fire pits, landscape steps, flowerbeds and other outdoor landscape.

- CCT Selectable:2700K/3000K/3500K/4000K/5000K
- Die cast aluminum & stainless steel material
- Multiple models for choice, 4"/7"/12"
- IP65 waterproof design
- 12V low voltage design, safe for outdoor use
- Support OEM/ODM service