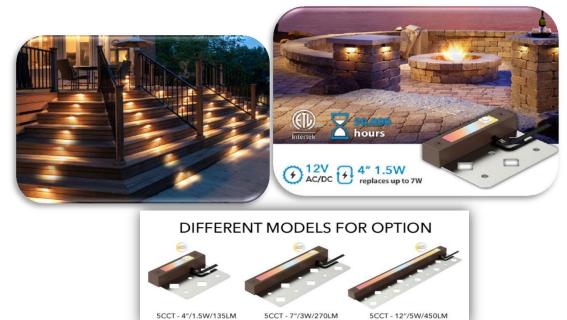

## **4- Product Specifications :**

| 4 Inch Hardscape Lights<br>5CCT in one fixture and selectable (2700K/3000K/3500K/4000K/5000I                                                                       | K)                                                                                                                                                                                            |
|--------------------------------------------------------------------------------------------------------------------------------------------------------------------|-----------------------------------------------------------------------------------------------------------------------------------------------------------------------------------------------|
| High CRI more than 90                                                                                                                                              | COLOR TEMPERATURE Selectable<br>Stable light color perfectly matches the existing light color in your courtyard<br>2700K Warm White<br>3000K Soft White<br>4000K Cool White<br>5000K Daylight |
| PRODUCT DETAILS                                                                                                                                                    | CCT Toggle Switch                                                                                                                                                                             |
| Cuttable Design                                                                                                                                                    | ETL listed                                                                                                                                                                                    |
| Built-in die-cast aluminum light bar & cuttable It is simple to fix the light bar and steel plate   stainless steel plates . It has superior heat with two screws. | Included 1m length etl listed wires and other accessories , It is super easy to                                                                                                               |

## **5- Product Advantages:**

This hardscape light is made of aluminum light bars and stainless steel mounting plate, it is resistant to corrosion. The excellent waterproof rating and the working temperature range from -20 ℃ to 40 ℃ make the light very suitable for outdoor use. The low voltage design ensures its safety in outdoor use. The 5 adjustable light color perfectly matches the existing light color in your fire pits, landscape steps, flowerbeds and other outdoor landscape.

- CCT Selectable:2700K/3000K/3500K/4000K/5000K
- Die cast aluminum & stainless steel material
- Multiple models for choice, 4"/7"/12"
- IP65 waterproof design
- 12V low voltage design, safe for outdoor use
- Support OEM/ODM service