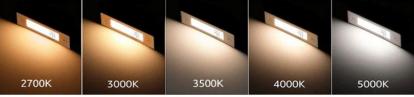

# 5 Color Temperature Selectable The adjustable light color perfectly matches the existing light color in your courtyard

- CCT Selectable:2700K/3000K/3500K/4000K/5000K
- Die cast aluminum & stainless steel material
- Multiple models for choice, 4"/7"/12"
- IP65 waterproof design
- 12V low voltage design, safe for outdoor use
- Support OEM/ODM service