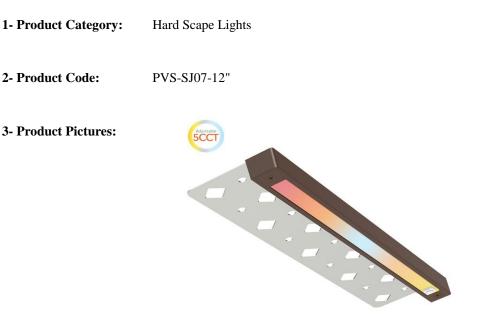

### **4- Product Specifications :**

12 Inch Retaining Wall Light 5CCT in one fixture and selectable (2700K/3000K/3500K/4000K/5000K) High CRI more than 90 12V AC/DC low voltage Die-cast aluminum light bar Cuttable stainless steel plate IP65 waterproof rating Durable & corrosion-resistant

(F) 12V AC/DC (F) 12" 5W replaces up to 12W