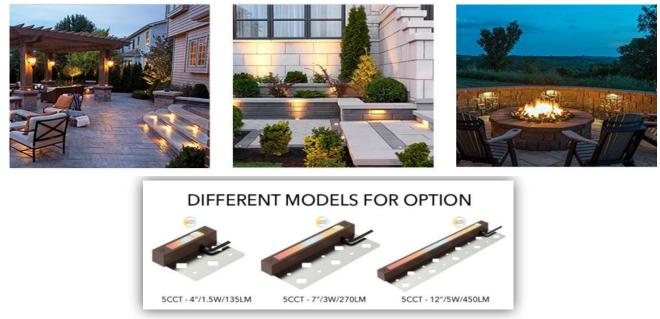

### **4- Product Specifications :**

12 Inch Retaining Wall Light 5CCT in one fixture and selectable (2700K/3000K/3500K/4000K/5000K) High CRI more than 90 12V AC/DC low voltage Die-cast aluminum light bar Cuttable stainless steel plate IP65 waterproof rating Durable & corrosion-resistant

- CCT Selectable:2700K/3000K/3500K/4000K/5000K
- Die cast aluminum & stainless steel material
- Multiple models for choice, 4"/7"/12"
- IP65 waterproof design
- 12V low voltage design, safe for outdoor use
- Support OEM/ODM service

#### **6- Product Applications:**

The 5cct selectable hardscape light is ideal for barbecue fire pits, landscape steps, retaining walls, planters, decks, and masonry walls etc