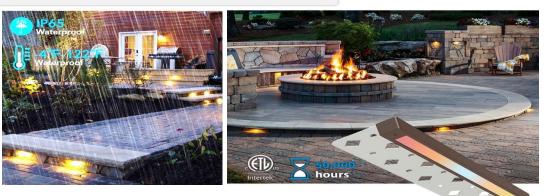

## 5- Product Advantages:

This hardscape light is made of aluminum light bars and stainless steel mounting plate, it is resistant to corrosion. The excellent waterproof rating and the working temperature range from -20 ℃ to 40 ℃ make the light very suitable for outdoor use. The low voltage design ensures its safety in outdoor use. The 5 adjustable light color perfectly matches the existing light color in your fire pits, landscape steps, flowerbeds and other outdoor landscape.

#### **6- Product Applications:**

The 5cct selectable hardscape light is ideal for barbecue fire pits, landscape steps, retaining walls, planters, decks, and masonry walls etc