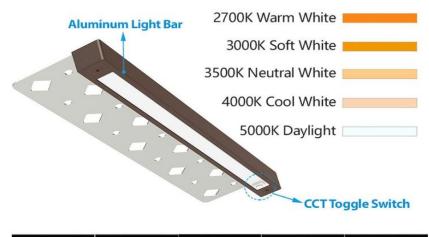

# 5 Color Temperature Selectable The adjustable light color perfectly matches the existing light color in your courtyard

- CCT Selectable:2700K/3000K/3500K/4000K/5000K
- Die cast aluminum & stainless steel material
- Multiple models for choice, 4"/7"/12"
- IP65 waterproof design
- 12V low voltage design, safe for outdoor use
- Support OEM/ODM service