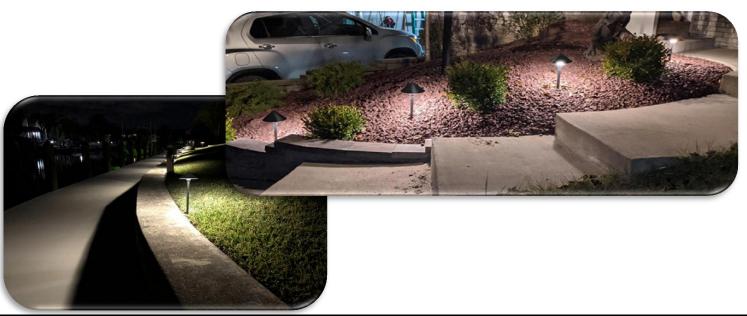

# 8- Product Application

#### APPLICATIONS

The landscape light is suitable for courtyards, gardens, paths, etc. Not only light up your courtyard with soft light at night, but also a beautiful decoration during the daytime.