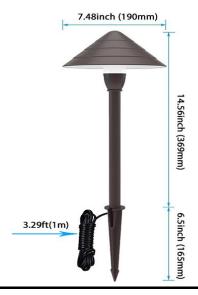

ectric bill, does not contain mercury, UV or other harmful chemical substances.

#### Long lifetime & 5-year warranty

50,000 hours long lifespan, effectively reduces the frequency of replacing fixtures. 2-year product warranty and lifetime friendly customer service to guarantee your rights and interests



#### APPLICATIONS

The landscape light is suitable for courtyards, gardens, paths, etc. Not only light up your courtyard with soft light at night, but also a beautiful decoration during the daytime.



#### ALUMINUM

Good weather resistant, die-cast aluminum construction is good for heat dissipation and prolonged life span.



#### WET LOCATION

The strong waterproof and dustproof rating makes the landscape light work well even in outdoor wet locations.

#### **5- Product Dimension:**











## 6- Product Installation

# **Easy Installation**





Step1: Turning the lamp standard in a clockwise direction to fix with the lampshade.



Step2: Put the wire into the groove of the spike, then turning the spike in a clockwise direction to fix with the lamp standard.



Step3: Finish as shown

# 8- Product Application