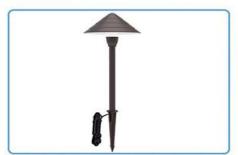

#### **3- Product Pictures:**

## High performance led yard light

6 pcs of high-quality LED chips provide 150lm warm white light and homelike atmosphere. The shading cap prevents the light spread horizontally, avoiding light pollution. The fine landscape light can light up your garden, lawn, yard, private lane, walkway at night.

#### **Perfect outdoor illumination**

Integrated LED landscape light with unique and elegant appearance. Frosted plastic lampshade provides well-balanced warm white light, lighting up your yard at night.