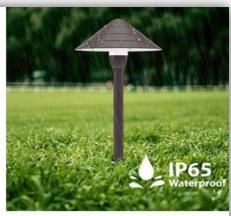

## High performance led yard light

6 pcs of high-quality LED chips provide 150lm warm white light and homelike atmosphere. The shading cap prevents the light spread horizontally, avoiding light pollution. The fine landscape light can light up your garden, lawn, yard, private lane, walkway at night.

## **Durable & Reliable**

Thickened aluminum housing and ground stake with corrosion resistance & heat dissipation. IP65 rating brings better waterproof performance, best choice for outdoor wet locations.

#### WET LOCATION

The strong waterproof and dustproof rating makes the landscape light work well even in outdoor wet locations.