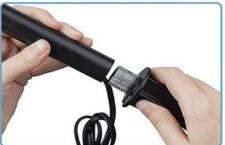

# **Easy Installation**

Step1: Turning the lamp standard in a clockwise direction to fix with the lampshade.

Step2: Put the wire into the groove of the spike, then turning the spike in a clockwise direction to fix with the lamp standard.

Step3: Finish as shown