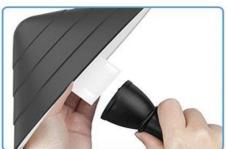

## 6- Product Installation

# **Easy Installation**

Step1: Turning the lamp standard in a clockwise direction to fix with the lampshade.

Step2: Put the wire into the groove of the spike, then turning the spike in a clockwise direction to fix with the lamp standard.