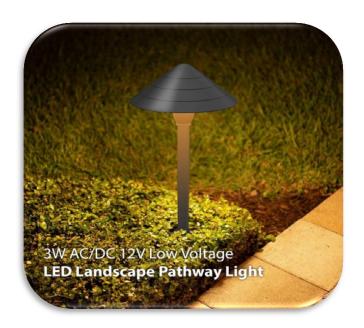

## High performance led yard light

6 pcs of high-quality LED chips provide 150lm warm white light and homelike atmosphere. The shading cap prevents the light spread horizontally, avoiding light pollution. The fine landscape light can light up your garden, lawn, yard, private lane, walkway at night.

### Low voltage outdoor lighting, safety for Children & Pets

ETL-listed power cord, easy to connect, no worrying on fire hazard. Compatible with both AC & DC 12V low voltage, safe for surrounding children or pets.