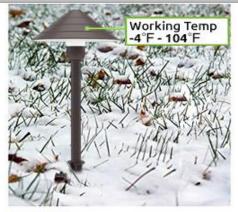

## **Durable & Reliable**

Thickened aluminum housing and ground stake with corrosion resistance & heat dissipation. IP65 rating brings better waterproof performance, best choice for outdoor wet locations.

#### WET LOCATION

The strong waterproof and dustproof rating makes the landscape light work well even in outdoor wet locations.