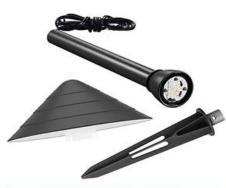

## 6- Product Installation

# **Easy Installation**

Step1: Turning the lamp standard in a clockwise direction to fix with the lampshade.

Step2: Put the wire into the groove of the spike, then turning the spike in a clockwise direction to fix with the lamp standard.

Step3: Finish as shown