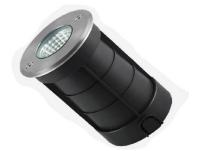

#### Product Pic:

## Product Specifications:

Warranty(Year): 2

Input Voltage(V): 12 VDC Lamp Luminous Flux(Im): 95 CRI (Ra>): 70

Working Temperature(°C): -40 to 45
Working Lifetime(Hour): 100000
Lamp Body Material: Stainless Steel

IP Rating: IP67

Certification: CE, FCC, RoHS,ETL

Light type: LED

Material: Stainless Steel
Color Temperature(CCT): WW/PW/CW
LED Light Source: Bridgelux

Lamp Luminous Efficiency(Im/w): 90

Dimension: ¢42\*H73mm Hole size ¢40\*H75mm