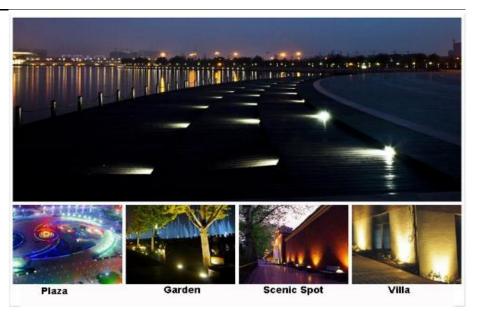

{Before the fastening screws must check whether the glass placed in the correct position} \; .$
- 2. Fastening screws should pay attention to the step by step symmetrical locking, avoid one of the fully locked and then lock the other one
- 3. while install the lamp body ,Avoid the dust into the lamp body, especially the ring position, otherwise it will affect the waterproof
- 4. Outdoor construction and installation, should pay attention to the opening size as close as possible to the lamp tube size, less than the size of the face cover
- 5. Hole depth of more than 10-20cm should be more than part of the lamp body, the sand filled with good drainage, and pay attention to the hole bottom ask smooth drainage

### Product Energy Consuming Grade: "PICOVOLT Approch"



# Product Applications: