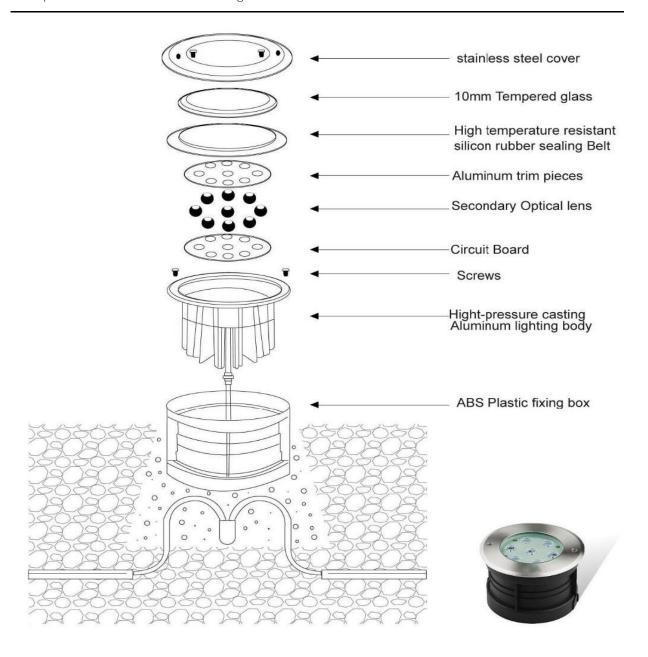

\bf 1.} \\ {\bf Before \ the \ fastening \ screws \ must \ check \ whether \ the \ glass \ placed \ in \ the \ correct \ position \ .}$
- 2. Fastening screws should pay attention to the step by step symmetrical locking, avoid one of the fully locked and then lock the other one
- 3. while install the lamp body ,Avoid the dust into the lamp body, especially the ring position, otherwise it will affect the waterproof
- 4. Outdoor construction and installation, should pay attention to the opening size as close as possible to the lamp tube size, less than the size of the face cover
- 5. Hole depth of more than 10-20cm should be more than part of the lamp body, the sand filled with good drainage, and pay attention to the hole bottom ask smooth drainage

## Lamp structure & installation diagram: