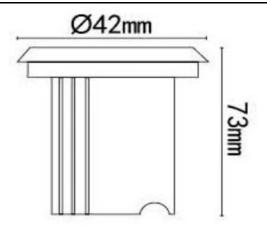

## Data Sheet

| Product Code :          | PVG42-1W                                                                    |                   |
|-------------------------|-----------------------------------------------------------------------------|-------------------|
| Product Picture :       |                                                                             |                   |
| Product Specifications: |                                                                             |                   |
|                         | Warranty(Year):                                                             | 2                 |
|                         | Input Voltage(V):                                                           | 12 VDC            |
|                         | Lamp Luminous Flux(lm):                                                     | 90-100            |
|                         | CRI (Ra>):                                                                  | 70                |
|                         | Working Temperature(°C):                                                    | -40 to 45         |
|                         | Working Lifetime(Hour):                                                     | 100000            |
|                         | Lamp Body Material:                                                         | Stainless Steel   |
|                         | IP Rating:                                                                  | IP67              |
|                         | Certification:                                                              | CE, FCC, RoHS,ETL |
|                         | Light type:                                                                 | LED               |
|                         | Material:                                                                   | Stainless Steel   |
|                         | Color Temperature(CCT):                                                     | WW/PW/CW          |
|                         | LED Light Source:                                                           | Bridgelux         |
|                         | Lamp Luminous Efficiency(lm/w):                                             | 90                |
|                         | Dimension:                                                                  | ¢42*H73mm         |
|                         | Hole size                                                                   | ¢40*H75mm         |
|                         | Net/Gross weight                                                            | 0.2kg/0.23kg      |
|                         | Packing size:                                                               | 36*36*23cm/20pc   |
| Product Advantages:     |                                                                             |                   |
|                         | 1. High pressure casting aluminum hosing, thickness 2.5-4mm                 |                   |
|                         | 2.Tempered glass, Thickness:8-12mm                                          |                   |
|                         | 3. High temperature resistant Special silicon-rubber sealing belt for using |                   |
|                         | in Canada temperature                                                       |                   |
|                         | 4.Embedded stainless steel screw out                                        |                   |
|                         | C Nielde weter ere eficiet                                                  |                   |

## Product Drawing:

Product Energy Consuming Grade: "PICO"

"PICOVOLT Approch"

Product Applications: