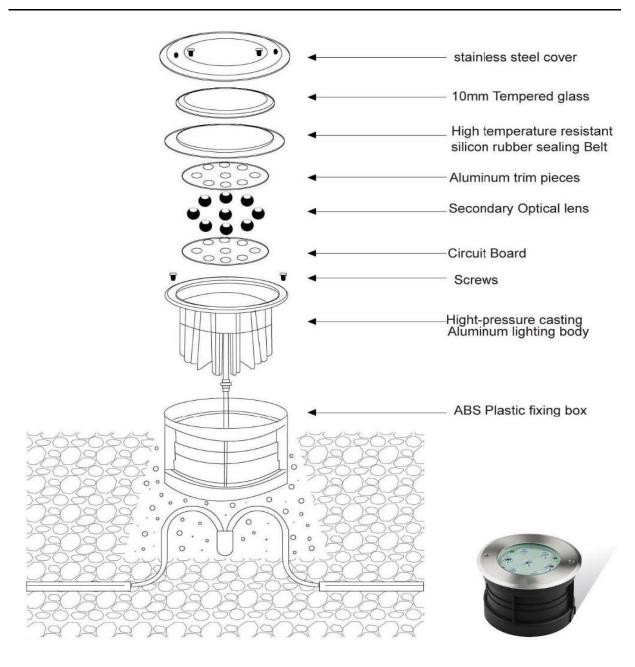

Data Sheet

Product Code : PVG130-5W Product Pic : Product Specifications: Warranty(Year): 2 Input Voltage(V): 12 VDC Lamp Luminous Flux(Im): 100 CRI (Ra>): 75 Working Temperature(°C): -40 to 45 Working Lifetime(Hour): 100000 Lamp Body Material: Stainless Steel **IP Rating:** IP67 Certification: CE, FCC, RoHS, ETL, CCC Light type: LED Material: **Stainless Steel** Color Temperature(CCT): WW/PW/CW LED Light Source: Bridgelux Lamp Luminous Efficiency(Im/w): 90 Dimension: ¢130\*H98mm Hole size ¢120\*H104mm

## Installation and construction matters Demand:

1.Before the fastening screws must check whether the glass placed in the

correct position .

2.Fastening screws should pay attention to the step by step symmetrical locking, avoid one of the fully locked and then lock the other one

3. while install the lamp body ,Avoid the dust into the lamp body, especially the ring position, otherwise it will affect the waterproof

4. Outdoor construction and installation, should pay attention to the opening size as close as possible to the lamp tube size,less than the size of the face cover

5. Hole depth of more than 10-20cm should be more than part of the lamp body, the sand filled with good drainage, and pay attention to the hole bottom ask smooth drainage

2 Of 2